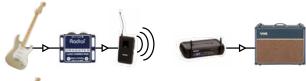

## **Quick Start**

For additional information including frequently asked questions, please visit our website at www.radialeng.com

1. Use the Dragster with a wireless system

2. Warm up your tone through a pedal chain