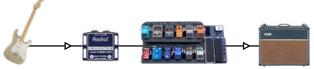

## **Quick Start**

For additional information including frequently asked questions, please visit our website at www.radialeng.com

1. Use the Dragster with a wireless system

2. Warm up your tone through a pedal chain