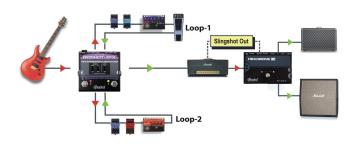

# **Loopbone Controls Headbone Setup**

The Radial Loopbone features a Slingshot output that can control the Headbone's remote switching. The Headbone will switch between amps when a Loopbone footswitch is depressed. No tap-dancing!