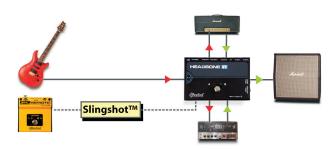

# **Basic Headbone Setup With Slingshot**

Slingshot remote allows the Headbone to be located near the amps and be switched by a remote footswitch on your pedalboard. There's no need to run speaker cables out to your pedalboard.